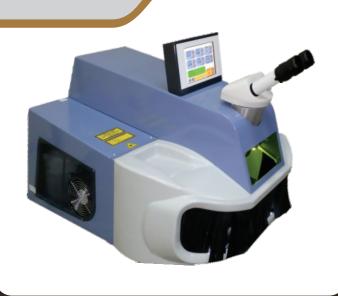

## KaratWeld

Experience the power of Laser Beam for welding & repairing of precious or base metals including Platinum, Titanium, Gold, Silver, Imitation Jewelleries & Diamond studded articles.