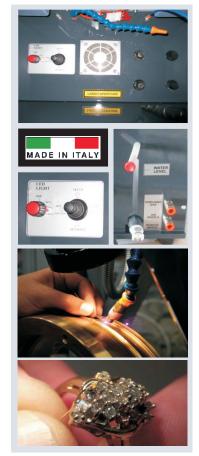

## **Technical Specifications**

| Parameter               | Karat Weld                                                             |
|-------------------------|------------------------------------------------------------------------|
| Laser source            | Nd:YAG (1064 nm)                                                       |
| Pulse energy max. (J)   | 130                                                                    |
| Average Power (W)       | 75                                                                     |
| Peak Power (kW)         | 7                                                                      |
| Pulse width (ms)        | 0.5 - 20                                                               |
| Spot Diameter (mm)      | 0.2 - 2.0 automatic regulation with steps of 0.1                       |
| Pulse frequency         | Single shot or up to 20 pulse/sec dinamically controlled (1-20 Hz)     |
| Cooling circuit         | Integrated air-to-water with automatic sleep mode and deionizer filter |
| Protection Argon supply | Injection with flexible nozzle, electronically controlled.             |
| Compressed air gun      | Internal mobile nozzle for air cooling                                 |
| Microscope              | Binocular microscope 10x by Leica                                      |
| Parameters setting      | Electronically, throughout a joystick placed into the working chamber. |
| Programs                | 50 programs                                                            |
| Display                 | Color touch screen display                                             |
| Autodiagnosis System    | Automatic with warnings on display                                     |
| Power Supply (V)        | 230V 50/60Hz, 10A                                                      |
| PC connection           | USB                                                                    |
| Size (mm)               | 500 (W) x 800 (H) x 850 (D)                                            |
|                         | 45                                                                     |