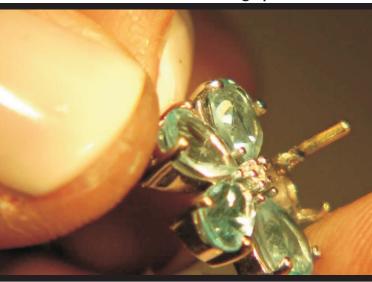

## KaratWeld

Experience the power of Laser Beam for welding & repairing of precious or base metals including Platinum, Titanium, Gold, Silver, Imitation Jewelleries & Diamond studded articles.